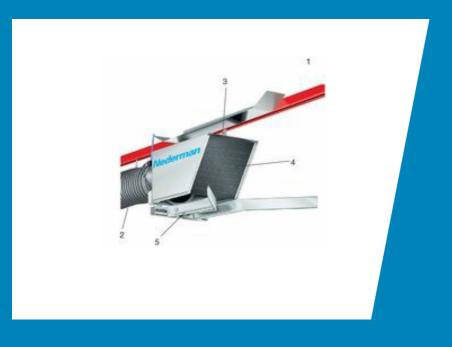

MagnaStack is a fully automatic exhaust extraction system. The extraction unit designed as a hood enclosure automatically connects with the vertical exhaust stack as the vehicle is backed in to the parking bay. Guide arms position the laterally adjustable hood to the stack. The stack is locked to the hood with an electro-magnet. As the vehicle moves towards the exit, the horizontal hose and extraction hood follow smoothly along the guide track. At the doorway the electric power is automatically switched off, instantly releasing the electro-magnet and the exhaust stack from the hood.