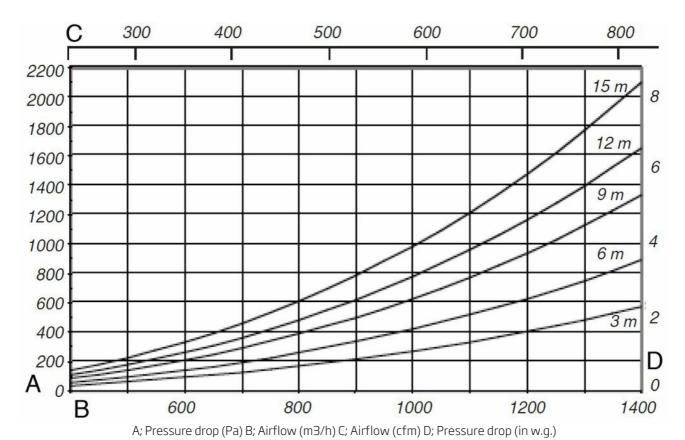

| Radio receiver US version                   | 20377356    |